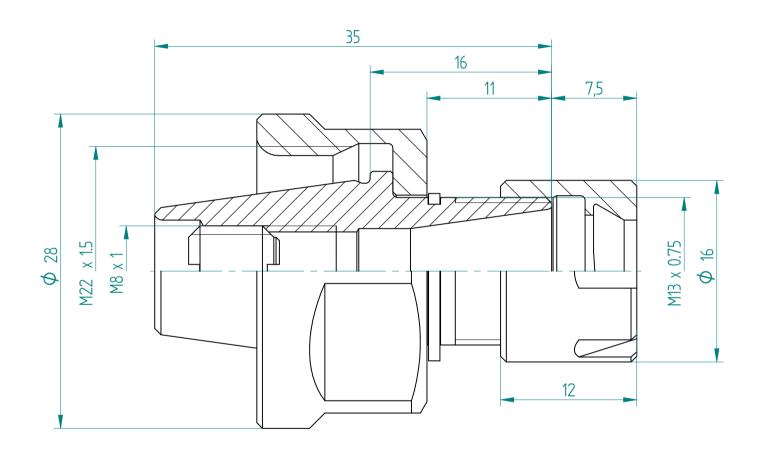

## **REGO-FIXA**



## **REGO-FIX AG**

Obermattweg 60 4456 Tenniken / Switzerland

P +41 61 976 14 66 F +41 61 976 14 14 www.rego-fix.com This is a non-controlled copy. All information given herein is subject to change without notice

The information given herein has been carefully checked and is believed to be correct. REGO-FIX, however, assumes no responsibility or liability for any errors, inaccuracies or omissions that may appear in this drawing

This document is subject to copyright laws. No part of this document may be reproduced or transmitted in any form or any means, electronic or mechanic, for any purpose, without the express written permission of REGO-FIX

Type: **ER16\_ERM11** Part No.: **716216110** 

Date: 18.02.2016

Scale: 3:1